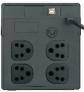

## Arrow Line Interactive UPS Specifications

| Sr. no. | Parameter                                              | Details                                          |
|---------|--------------------------------------------------------|--------------------------------------------------|
| 1       | UPS rating                                             | 600 VA                                           |
| 2       | Technology                                             | MOSFET-PWM                                       |
| 3       | Interter Efficiency                                    | 60% or better                                    |
| 4       | Minimum Battery backup                                 | 15 Min                                           |
| 5       | Warranty for Line interactive UPS                      | 1 year                                           |
| 6       | Warranty for battery                                   | 1 year                                           |
| 7       | Rated Output (Volt) with Total Harmonic Distortion (%) | -                                                |
|         |                                                        | Total Harmonic Distortion as <=40%               |
| 8       | Variation in AVR output in AC mode (AVR Voltage        | 230 Volts +/-15%                                 |
|         | regulation)                                            |                                                  |
| 8       | Type of battery                                        | Lithium                                          |
| 10      | Location of Battery                                    | Inside the Enclosure of UPS                      |
| 11      | Battery capacity (Ah)                                  | 12.8V, 6 Ah                                      |
| 12      | Type of lab which carried out Test of Complete         | Certificate of Govt.Lab/NABL/ILAC accredited for |
|         | Product to prove the conformity of product as per      | UPS Testing                                      |
|         | specification                                          |                                                  |
| 13      | Enclosure                                              | Mild Steel                                       |
| 14      | Output power socket                                    | 3 socket/4 socket                                |
| 15      | Maximum Retail price (Rs.)                             | 11,500/- + GST                                   |

### **FEATURES**:

World Class Construction : A single PCB with snap-on connectors makes it very compact and reliable UPS System.

Built-in A VR with High Low Protection : Automatic voltage regulation provides regulated AC power at all times and wide input range eliminates unnecessary battery drain.