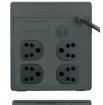

## Arrow Line Interactive UPS Specifications

| Sr. no. | Parameter                                              | Details                                          |
|---------|--------------------------------------------------------|--------------------------------------------------|
| 1       | UPS rating                                             | 600 VA                                           |
| 2       | Technology                                             | MOSFET-PWM                                       |
| 3       | Interter Efficiency                                    | 60% or better                                    |
| 4       | Minimum Battery backup                                 | 15 Min                                           |
| 5       | Warranty for Line interactive UPS                      | 1 year                                           |
| 6       | Warranty for battery                                   | 1 year                                           |
| 7       | Rated Output (Volt) with Total Harmonic Distortion (%) | -                                                |
|         |                                                        | Total Harmonic Distortion as <=40%               |
| 8       | Variation in AVR output in AC mode (AVR Voltage        | 230 Volts +/-15%                                 |
|         | regulation)                                            |                                                  |
| 8       | Type of battery                                        | Lithium                                          |
| 10      | Location of Battery                                    | Inside the Enclosure of UPS                      |
| 11      | Battery capacity (Ah)                                  | 12.8V, 6 Ah                                      |
| 12      | Type of lab which carried out Test of Complete         | Certificate of Govt.Lab/NABL/ILAC accredited for |
|         | Product to prove the conformity of product as per      | UPS Testing                                      |
|         | specification                                          |                                                  |
| 13      | Enclosure                                              | Mild Steel                                       |
| 14      | Output power socket                                    | 3 socket/4 socket                                |
| 15      | Maximum Retail price (Rs.)                             | 11,500/- + GST                                   |

### **FEATURES**:

World Class Construction : A single PCB with snap-on connectors makes it very compact and reliable UPS System.

Built-in A VR with High Low Protection : Automatic voltage regulation provides regulated AC power at all times and wide input range eliminates unnecessary battery drain.