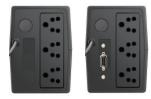

## Arrow Line Interactive UPS Specifications

| Sr. no. | Parameter                                              | Details                                          |
|---------|--------------------------------------------------------|--------------------------------------------------|
| 1       | UPS rating                                             | 600 VA                                           |
| 2       | Technology                                             | MOSFET-PWM                                       |
| 3       | Interter Efficiency                                    | 60% or better                                    |
| 4       | Minimum Battery backup                                 | 15 Min                                           |
| 5       | Warranty for Line interactive UPS                      | 1 year                                           |
| 6       | Warranty for battery                                   | 1 year                                           |
| 7       | Rated Output (Volt) with Total Harmonic Distortion (%) | -                                                |
|         |                                                        | Total Harmonic Distortion as <=40%               |
| 8       | Variation in AVR output in AC mode (AVR Voltage        | 230 Volts +/-15%                                 |
|         | regulation)                                            |                                                  |
| 8       | Type of battery                                        | Lithium                                          |
| 10      | Location of Battery                                    | Inside the Enclosure of UPS                      |
| 11      | Battery capacity (Ah)                                  | 12.8V, 6 Ah                                      |
| 12      | Type of lab which carried out Test of Complete         | Certificate of Govt.Lab/NABL/ILAC accredited for |
|         | Product to prove the conformity of product as per      | UPS Testing                                      |
|         | specification                                          |                                                  |
| 13      | Enclosure                                              | Mild Steel                                       |
| 14      | Output power socket                                    | 3 socket/4 socket                                |
| 15      | Maximum Retail price (Rs.)                             | 11,500/- + GST                                   |

### **FEATURES**:

World Class Construction : A single PCB with snap-on connectors makes it very compact and reliable UPS System.

Built-in A VR with High Low Protection : Automatic voltage regulation provides regulated AC power at all times and wide input range eliminates unnecessary battery drain.