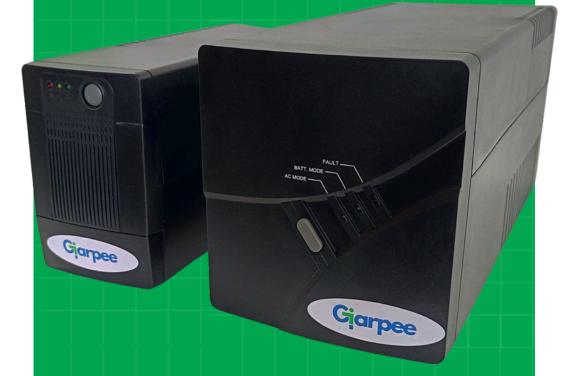

# YOUR SOURCE OF POWER WHEN YOU RUN OUT OF IT LINE INTERECTIVE UPS

# LI - SQ Series

- Microprocessor control Guarantees Reliability
- AVR & High-Low Voltage Protection
- No Load Shutdown (Battery Saver)
- BIS approved
- Built-in DC Start function
- Off-Mode (Night) charging
- Auto Restart Function

### **FEATURES**

World Class Construction : A single PCB with snap-on connectors makes it very compact and reliable UPS System.

Built-in AVR with High Low Protection : Automatic voltage regulation provides regulated AC power at all times and wide input range eliminates unnecessary battery drain.

Cold Start : UPS will start even when mains is absent.

Safety Features : The UPS is equipped to provide protection against short circuit, overload, Battery overcharge and deep discharge.